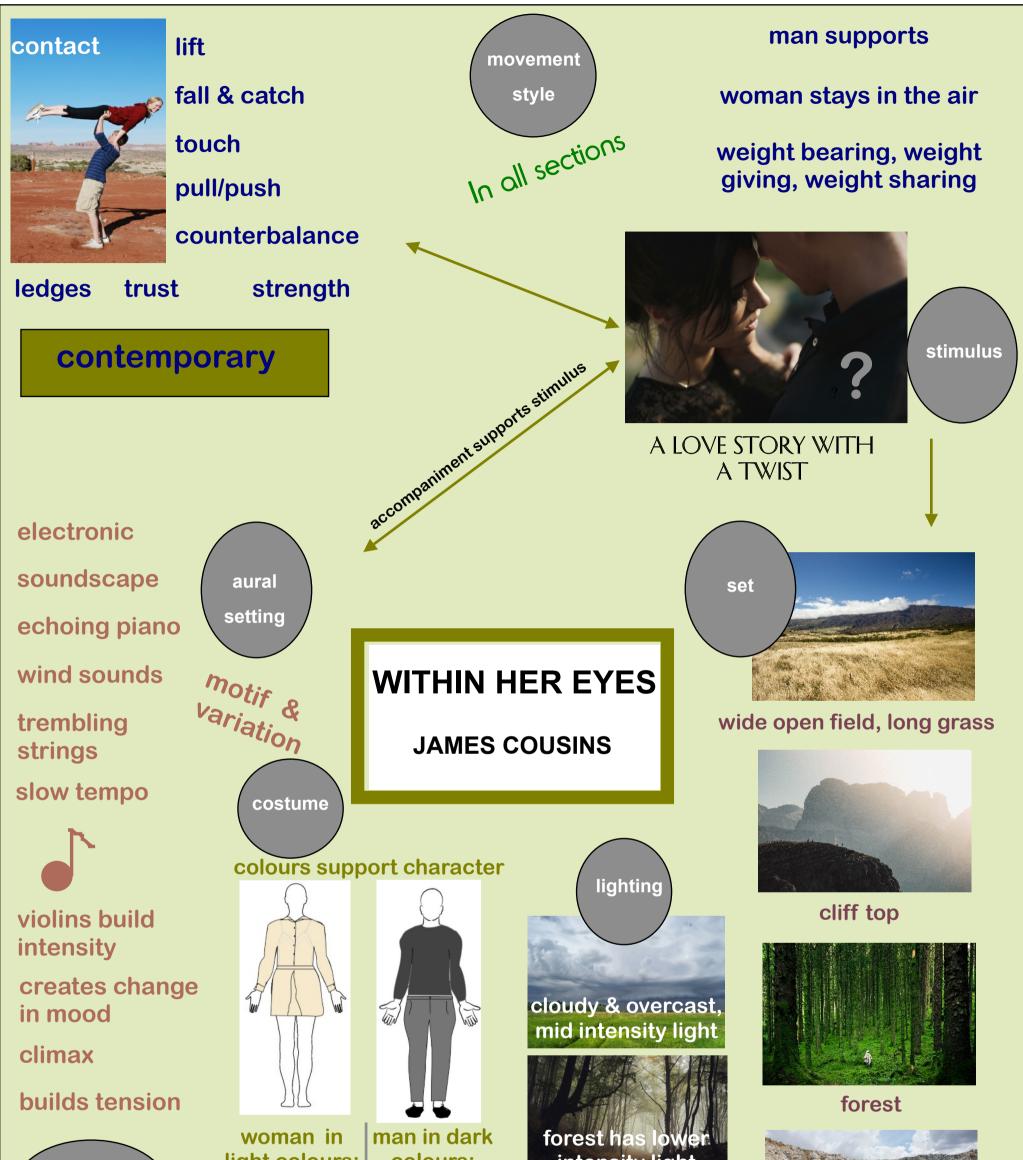

| Choreographic<br>intent<br>the pull from the<br>past conflicting<br>with a love in<br>the future<br>an ill fated love story | light colours:<br>cream/beige<br>thigh length<br>skirt with<br>central<br>pleat<br>sheer long<br>sleeved<br>blouse with<br>buttoned up<br>collar<br>bare feet |  | intensity light<br>dusk, intensity<br>lowers further<br>night falls,<br>very little light<br>at the end | quarry<br>+ deserted street. cemetery.<br>site sensitive<br>starts open and wide and<br>closes in as the dance<br>progresses |
|-----------------------------------------------------------------------------------------------------------------------------|---------------------------------------------------------------------------------------------------------------------------------------------------------------|--|---------------------------------------------------------------------------------------------------------|------------------------------------------------------------------------------------------------------------------------------|
|-----------------------------------------------------------------------------------------------------------------------------|---------------------------------------------------------------------------------------------------------------------------------------------------------------|--|---------------------------------------------------------------------------------------------------------|------------------------------------------------------------------------------------------------------------------------------|